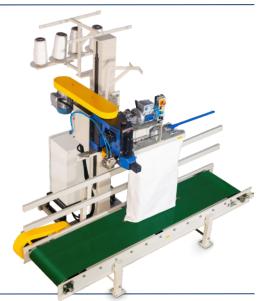

## **BAG FILLING & SEWING PACKAGING MACHINE**

Automated Bag Feeding System

Multi-application Bag Filling System

Automatic Bag Sewing System

**Equipped With State Of Art Technology** 

Optional Checkweigher

**Optional Safety Integration** 