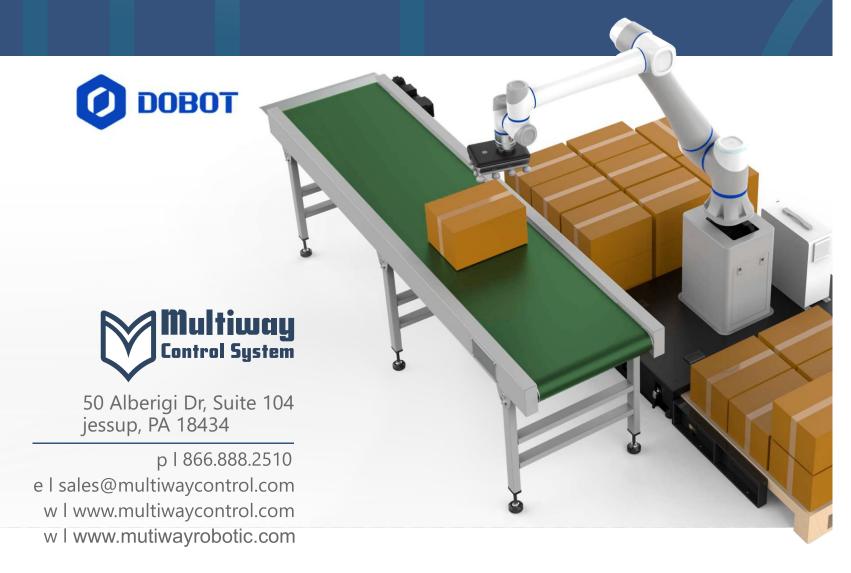

#### **INDUSTRIAL ROBOT & SCARA**

**Packing** 

Pick & Place

Stacking, Material Handling

Sorting

**Palletizing** 

# **PALLETIZING** SOLUTIONS

Integrate to Existing Process

Palletizing Height upto 2100 mm with Lifting Column

Rapid Deployment

Mobile And Flexible

Easy To Use

Safe And Reliable
Consistent Accuracy
Enhanced Efficiency